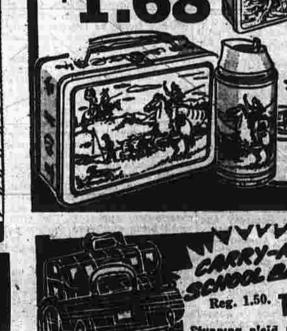

### Hey Kids! STATE **Giant Youth Show** TOMORROW AT 1:00 P.M. EXIT AT 3:00 P.M.

\* Baton class for girls interested in Drum Corps twirling \* Teen-age Modern Jazz Class

\* All classes personally conducted

Registration Monday and Tuesday, Sept. 11th and 12th, 3:30 to 8, at Studio For further information or Registration Phone JA 9-0442, JA 9-9337, or MI 4-1079

Miss Turner is a member of the Dance Masters of America, Inc., the Dance Educators of America, Inc., and the Dance Teachers Club of Conn. She attended the dance onvention in Dallas, Texas, this summer.