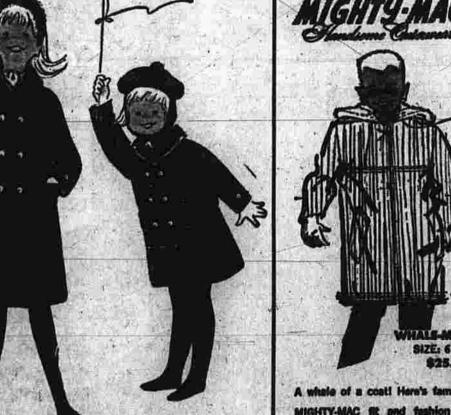

It may well be despite stand.

SUEDE AND SHERPA "Sherpa" (like lamb's wool) in a weather-wise coat. Its pile lined to the waist, finished with quilting for effective insulation. Convertible collar-hood and flap ockets echo high mountain tops in school girl surroundings. 8-6x, 19.95—7-14, 24.95.