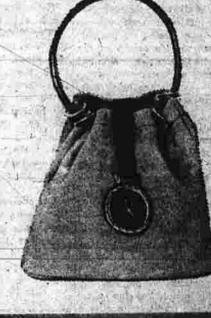

\$5.00 Ring bags in barley cloth and hand stained mahogany leather trim. All edges are hand stained, giving the

ITALIAN

IMPORT.

So carefree.. So Comfortable.. wanted and worn by every gal

Desert Boot by Sandler of Boston