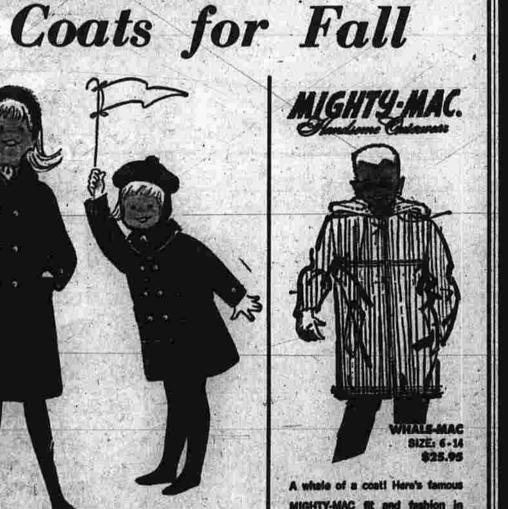

It may well be despite stand.

SUEDE AND SHERPA "Sherpa" (like lamb's wool) in a weather-wise coat. Its pile lined to the waist, finished with quilting for effective insulation. Convertible collar-hood and flap ockets echo high mountain tops in school girl surroundings. 8-6x, 19.95—7-14, 24.95.